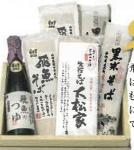

## 夢の倶楽そば

, 飛魚だしのつゆで食べるそ ばは格別です。年越しには もちろん、お餅に疲れたお腹 にも優しい、夢の倶楽だから できる乾麺の詰め合わせ。

2,800円